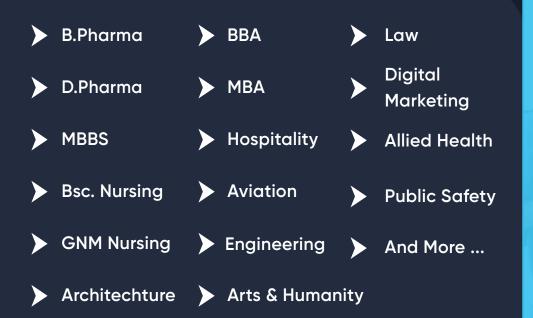

250+ UG/PG Courses

Fly to Infinity is India's one of the leading College Admission Center with over 250+ UG/PG Courses in top ranked Universities

### **Offered Courses**